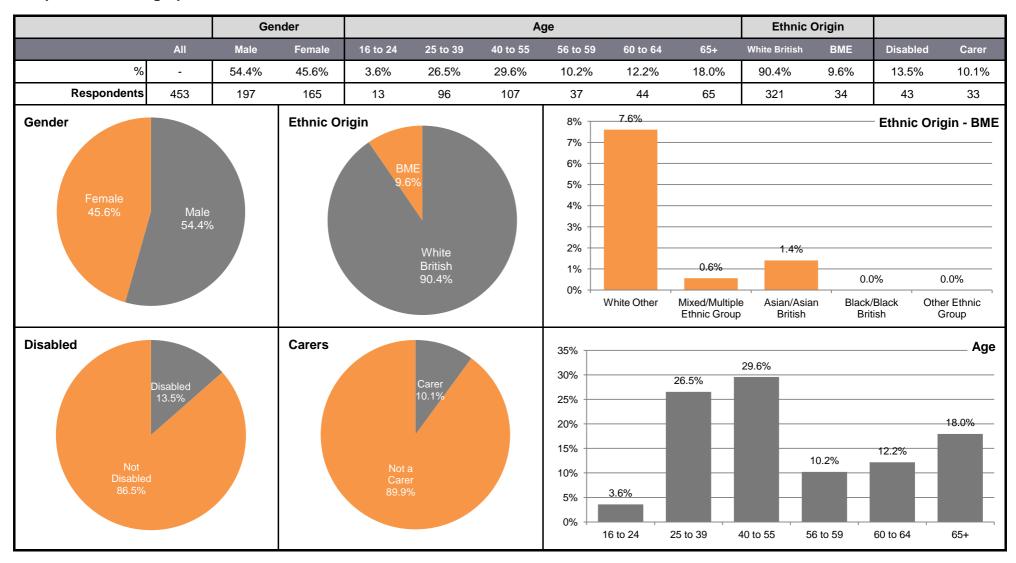

### **Respondent Demographics**

# **Respondent Demographics (Cont.)**

|             |         |           |              |             |           |                |             |             | Ward      |           |           |            |         |            |      |            |            |
|-------------|---------|-----------|--------------|-------------|-----------|----------------|-------------|-------------|-----------|-----------|-----------|------------|---------|------------|------|------------|------------|
|             |         | All       | Acomb        | Bisl        | hopthorpe | Cliftor        | n C         | opmanthorpe |           | Dringh    | ouses & V | /oodthorp  | ре      | Fishergate | e Fu | ılford & H | leslington |
|             | %       | -         | 3.1%         |             | 1.8%      | 7.5%           | 1           | 1.5%        |           |           | 5.1%      |            |         | 6.2%       |      | 2.9        | %          |
| Resp        | ondents | 453       | 14           |             | 8         | 34             |             | 7           |           |           | 23        |            |         | 28         |      | 13         | 3          |
|             |         | Guildhall | Haxby 8      | k Wigginton | Heworth   | Hew            | orth Withou | ıt Holg     | ate H     | lull Road | Hui       | ntington & | & New E | arswick    |      | Mickle     | gate       |
|             | %       | 10.4%     | 3            | 3.5%        | 7.5%      |                | 2.2%        | 6.6         | %         | 2.9%      |           | 6          | .2%     |            |      | 11.5       | 5%         |
| Resp        | ondents | 47        |              | 16          | 34        |                | 10          | 30          | )         | 13        |           |            | 28      |            |      | 52         | 2          |
|             |         | Osk       | aldwick & De | erwent      | Rawo      | liffe & Clifte | on Without  | R           | ıral West | York      | Strensall | West       | field   | Wheldrake  |      | Unknow     | n Ward     |
|             | %       |           | 2.6%         |             |           | 6.0%           | 1           |             | 2.4%      |           | 2.9%      | 3          | .8%     | 1.8%       |      | 1.8        | %          |
| Respondents |         | 12        | 12           |             |           | 27             |             | 11          | 11        |           | 17        |            | 8       |            | 8    |            |            |
|             |         |           |              |             |           |                |             |             |           |           | 52        |            |         |            |      |            |            |
|             |         | 24        |              |             | 47        |                | 24          |             |           |           | 52        |            |         |            |      |            |            |
|             |         | 34        |              | 28          | 47        |                | 34          | 30          |           | 28        | 52        |            | 27      |            |      |            |            |
|             |         | 34        | 23           | 28          | 47        | 16             | 34          | 30          |           | 28        | 52        |            | 27      |            |      | 17         |            |
| - 14        | 8       | 34        | _            | 28          | 13        | 16             |             | 30          | 13        | 28        | 52        | 12         | 27      | 11         | 13   | 17         | 8          |