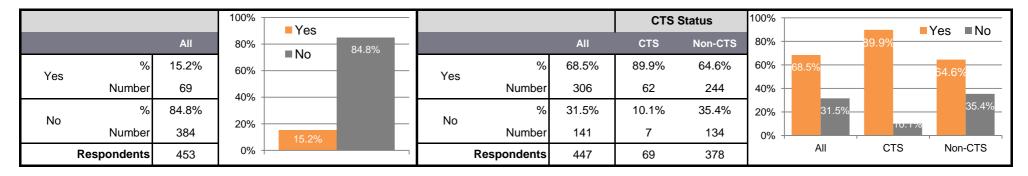

## Q: Are you getting any Council Tax Support?

### Q: Do you support increasing the help available to those who receive CTS?