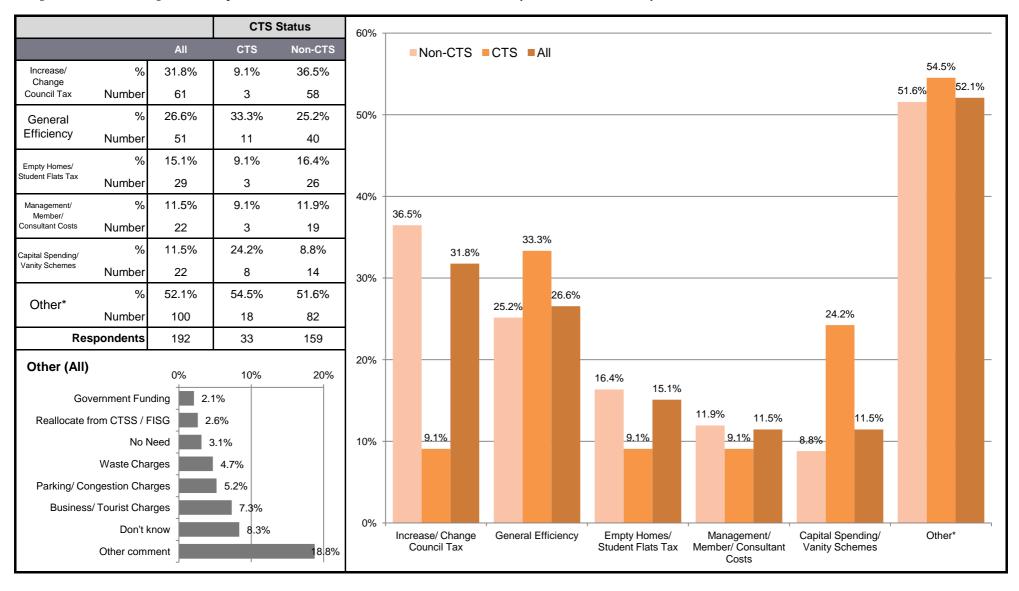

### Q: [Yes to increase] How do you think the council should fund this? (Free Text Answer)